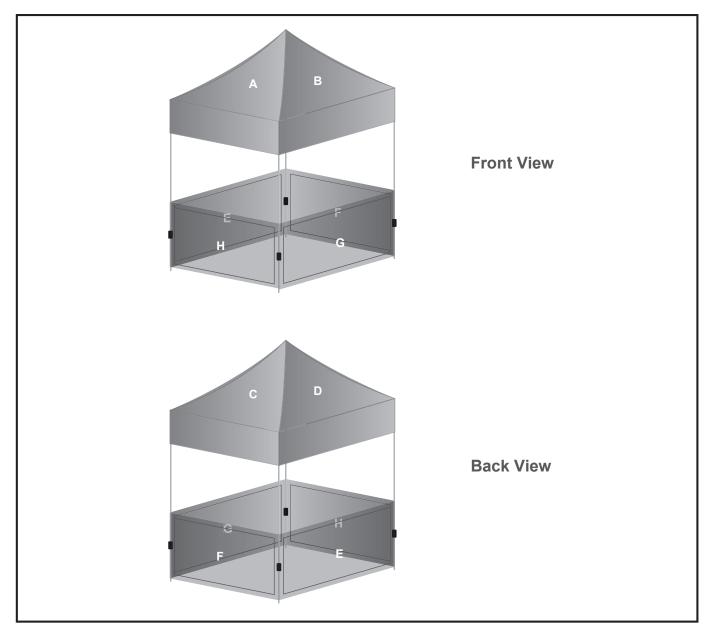

## **DISPLAY-2052**

Ovation Gazebo 2x2m - 4 Half walls

## **Branding Options:**

**Position: A - B - C - D - Roof**Size: 2156mm wide x 1656mm high
Size: 2100mm wide x 1081mm high